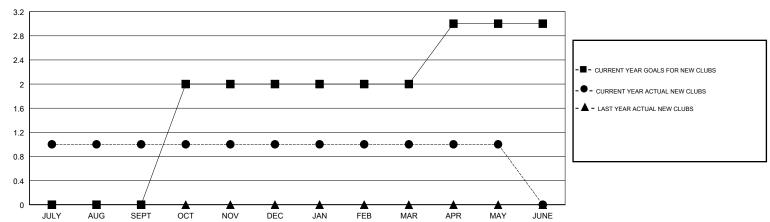

ers) |
| JULY/AUG/SEPT | 0             | 1         | 0             | JULY/AUG/SEPT         | 0                         | 45                      | 27                                           |
| OCT/NOV/DEC   | 2             | 0         | 1             | OCT/NOV/DEC           | 60                        | 21                      | 58                                           |
| JAN/FEB/MAR   | 0             | 0         | 0             | JAN/FEB/MAR           | 0                         | 31                      | 58                                           |
| APR/MAY/JUNE  | 1             | 0         | 0             | APR/MAY/JUNE          | 40                        | 27                      | 23                                           |

#### GOALS AND ACTUAL NEW CLUBS CUMULATIVE



# GOALS AND ACTUAL MEMBERS CUMULATIVE



| DROPPED CLUBS: 1  DROPPED MEMBERS |     | 33 CLUBS OF 54 ADDED 1 OR MORE<br>NEW MEMBERS | GENDER DISTRIBUTION  MALE 765 (65.16%)  FEMALE 409 (34.84%)  Women Percentage Fiscal Year Goal: 40% |     |
|-----------------------------------|-----|-----------------------------------------------|-----------------------------------------------------------------------------------------------------|-----|
| DECEASED                          | 23  | CLICK HERE FOR CUMULATIVE                     | TOTAL FAMILY UNIT MEMBERS                                                                           | 268 |
| CLUB CANCELLED                    | 7   | MEMBERSHIP DATA                               |