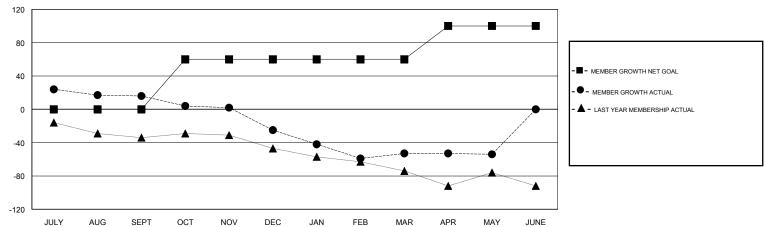

# GOALS AND ACTUAL MEMBERS CUMULATIVE

| DROPPED CLUBS: 1  DROPPED MEMBERS |     | 33 CLUBS OF 54 ADDED 1 OR MORE<br>NEW MEMBERS | GENDER DISTRIBUTION  MALE 765 (65.16%)  FEMALE 409 (34.84%)  Women Percentage Fiscal Year Goal: 40% |     |
|-----------------------------------|-----|-----------------------------------------------|-----------------------------------------------------------------------------------------------------|-----|
| DECEASED                          | 23  | CLICK HERE FOR CUMULATIVE                     | TOTAL FAMILY UNIT MEMBERS                                                                           | 268 |
| CLUB CANCELLED                    | 7   | MEMBERSHIP DATA                               |                                                                                                     | 137 |
| OTHER                             | 136 |                                               | FAMILY MEMBERS PAYING HALF DUES                                                                     | 137 |
| TOTAL                             | 166 |                                               |                                                                                                     |     |